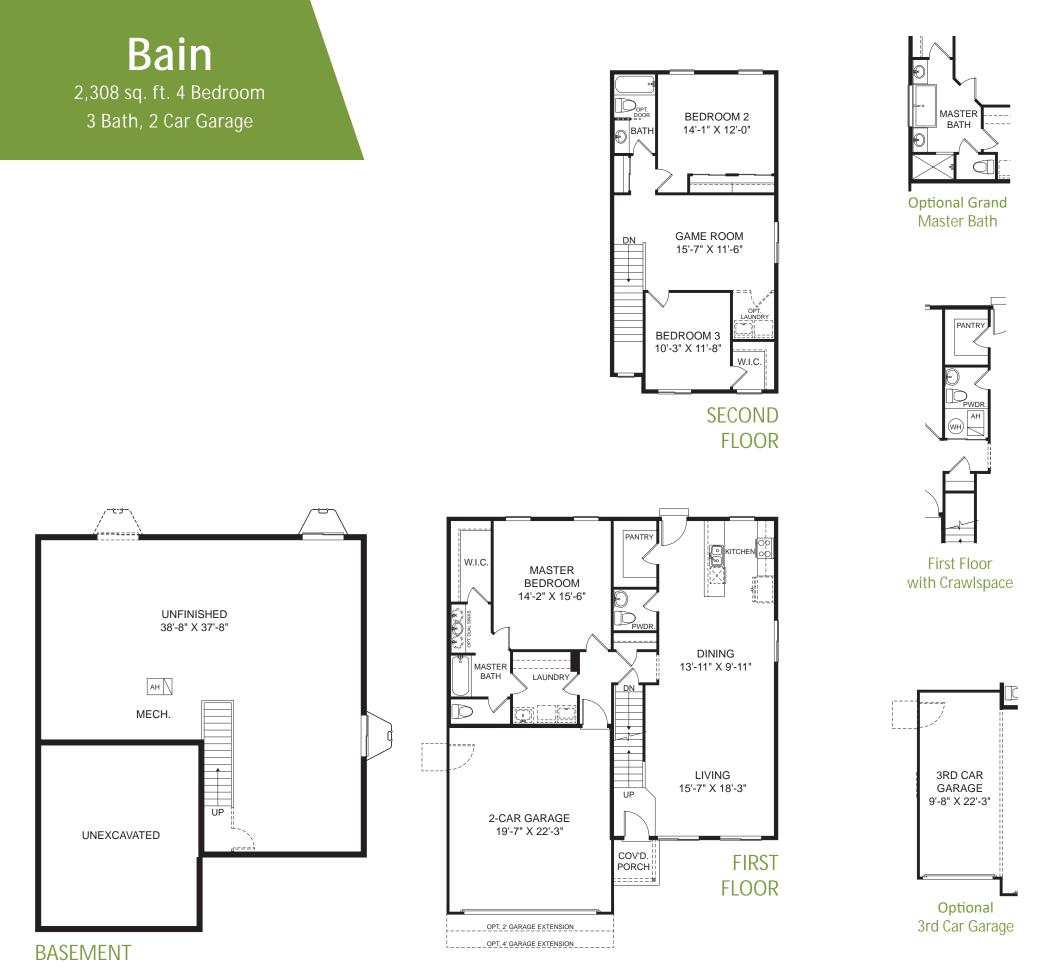

## Bain 2,308 sq. ft. 4 Bedroom 3 Bath, 2 Car Garage

- Proven home designs refined by multiple builds
- Floor plans designed for maximum efficiency & value
- Many plan variations to fit your personal needs
- All available options pre-priced to streamline the selections process