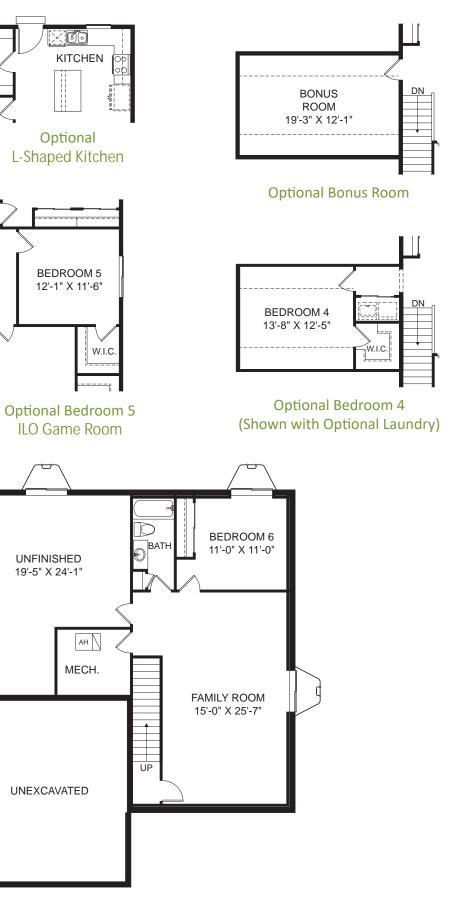

en permission.

## Bain 2,308 sq. ft. 4 Bedroom 3 Bath, 2 Car Garage

- Proven home designs refined by multiple builds
- Floor plans designed for maximum efficiency & value
- Many plan variations to fit your personal needs
- All available options pre-priced to streamline the selections process

## smartdwellings.com



Renderings and photography are for artistic illustration purposes only and do not show base price selections. Presentation of options in renderings does not guarantee option availability in any plan as product offering is subject to change at any time. All content is the proprietary intellectual property of Smart Dwellings, developed for their exclusive work and may not be photocopied, scanned, or otherwise duplicated and/or disseminated without express written permission.



## Optional Finished Basement (Shown with Optional Enclosed Landing)